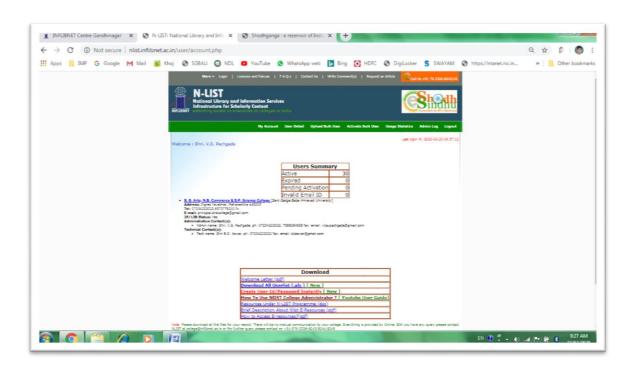

#### **N-List Homepage**

| Sr. No. | Particulars of database       | Remarks                      |
|---------|-------------------------------|------------------------------|
| 1       | <b>URL</b> of N-List Database | http://nlist.inflibnet.ac.in |
| 2       | e-journals                    | 6000+                        |
| 3       | e-books                       | 3135000+                     |