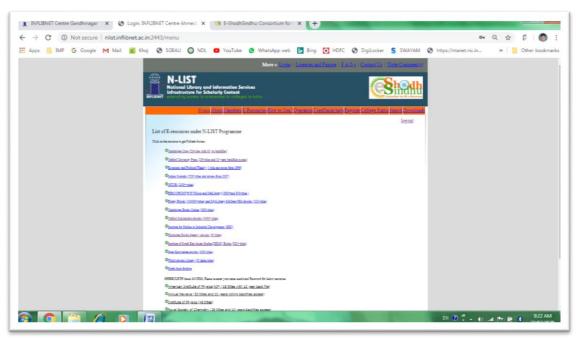

| Sr. No. | Particulars of database    | Remarks                             |
|---------|----------------------------|-------------------------------------|
| 1       | URL of Shodhganga Database | https://shodhganga.inflibnet.ac.in/ |
| 2       | e-theses                   | 2,60000+                            |